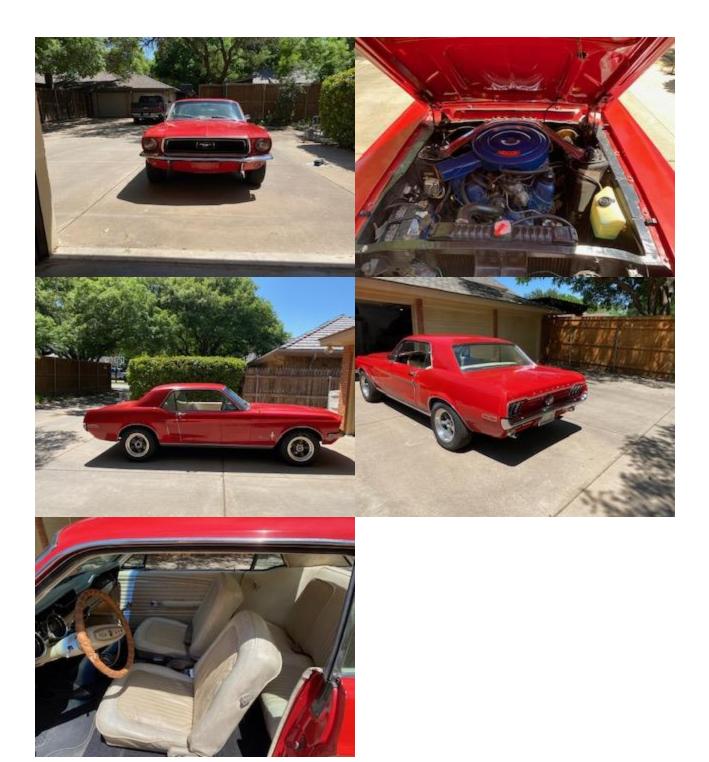

68 Mustang coupe. 289 with refurbished heads, auto tranny, aftermarket disk brakes, dual exhaust, and wheels. Almost new tires. We've owned since 1970. Very clean. Asking \$25k

Patrick Hanford 806-441-3230

Pictures below.....

Classifieds are free for members and \$5 for non-members. Ads will run for three (3) months and if you want it to run longer, you must resubmit it. The Editor must receive the Ad by the deadline date of each month. The <u>DEADLINE</u> date for the published month is the 26<sup>th</sup> day of the month prior to the published month. Send Ads to LubbockMustangClub@gmail.com